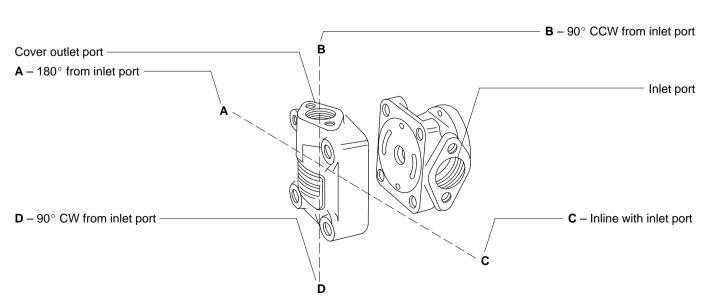

### **Model Code**

|                                                                                        | <b>V 3 3 * - ** - 1 * - 11 -S21</b><br><b>V 3 3 * - ** - 1 * - 11 -S21</b><br><b>1</b> 2 3 4 5 67 8 9               | <b>4</b>                   |
|----------------------------------------------------------------------------------------|---------------------------------------------------------------------------------------------------------------------|----------------------------|
| 1 Vane pump                                                                            | 5 Capacity in G.P.M.                                                                                                | 8 Design and modifications |
| 2 Series                                                                               | 6 Shaft                                                                                                             | Special feature            |
| <b>3 Body type</b>                                                                     | <ul><li>Cover port position<br/>(Viewed from cover end)</li></ul>                                                   |                            |
| 3 – Face mounting                                                                      | A – 180° from inlet port<br>B – 90° CCW from inlet port<br>C – Inline with inlet port<br>D – 90° CW from inlet port |                            |
| <ul> <li>4 Mounting</li> <li>0 – Body</li> <li>4 – Foot</li> <li>5 – Flange</li> </ul> |                                                                                                                     |                            |