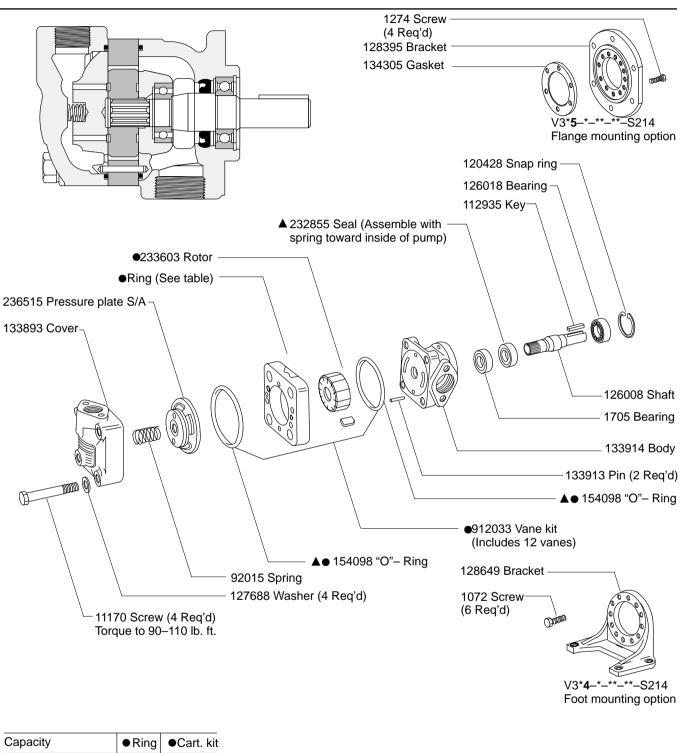

## Single Vane Pump

| Capacity        | • Ring • Cart. Kit |                               |
|-----------------|--------------------|-------------------------------|
| V33*–15–1C–S214 | 126023 919146      | ▲ Included in seal kit 922770 |
| V33*–19–1C–S214 | 126024 919147      | F3 Equivalent seal kit 919292 |
| V33*–24–1C–S214 | 126025 919148      | Included in Cartridge kit     |

### **Model Code**

|                                                                                        | <b>V 3 3 * - ** - 1 * - 11 -S21</b><br><b>V 3 3 * - ** - 1 * - 11 -S21</b><br><b>1</b> 2 3 4 5 67 8 9               | <b>4</b>                   |
|----------------------------------------------------------------------------------------|---------------------------------------------------------------------------------------------------------------------|----------------------------|
| 1 Vane pump                                                                            | 5 Capacity in G.P.M.                                                                                                | 8 Design and modifications |
| 2 Series                                                                               | 6 Shaft                                                                                                             | Special feature            |
| <b>3 Body type</b>                                                                     | <ul><li>Cover port position<br/>(Viewed from cover end)</li></ul>                                                   |                            |
| 3 – Face mounting                                                                      | A – 180° from inlet port<br>B – 90° CCW from inlet port<br>C – Inline with inlet port<br>D – 90° CW from inlet port |                            |
| <ul> <li>4 Mounting</li> <li>0 – Body</li> <li>4 – Foot</li> <li>5 – Flange</li> </ul> |                                                                                                                     |                            |