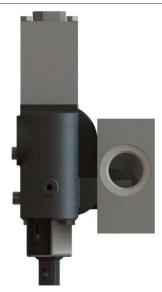

## Features

- Pump and cylinder protected in the "Raise" and "Neutral" position of the spool
- Manual shift or factory installed "OE" air shifts
- Built-in load check maintains dump body angle and is installed in the cylinder port for superior self-cleaning
- Built-in direct acting relief valve set at factory
- 100% factory tested relief valve
- SAE and NPT ports available
- Neutral lock-out safety cap for use with pull-off cable

## Pumps

\*25/32(2500/3200 psi) is the most common pressure setting for the Gemini. Other pressure settings are specified by the XX/XX. Example 20/28 = 2000/2800 psi

Permco USA | 1500 Frost Road | P. O. Box 2068 | Streetsboro, Ohio 44241