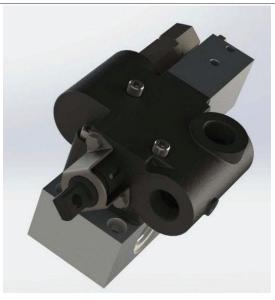

## Features

- Pump and cylinder protected in the "Raise" and "Neutral" position of the spool
- Manual shift or factory installed "OE" air shifts
- Built-in load check maintains dump body angle and is installed in the cylinder port for superior self-cleaning
- Built-in direct acting relief valve set at factory
- 100% factory tested relief valve
- SAE and NPT ports available
- Neutral lock-out safety cap for use with pull-off cable

## Pumps

\*25/32(2500/3200 psi) is the most common pressure setting for the Gemini. Other pressure settings are specified by the XX/XX. Example 20/28 = 2000/2800 psi

Permco USA | 1500 Frost Road | P. O. Box 2068 | Streetsboro, Ohio 44241