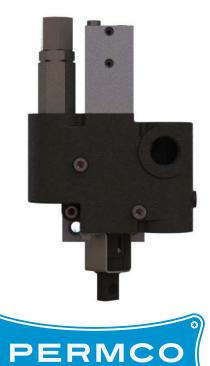

## Features

- Pump and cylinder protected in the "Raise" and "Neutral" position of the spool
- Manual shift or factory installed "OE" air shifts
- Built-in load check maintains dump body angle and is installed in the cylinder port for superior self-cleaning
- Built-in direct acting relief valve set at factory
- 100% factory tested relief valve
- SAE and NPT ports available
- Neutral lock-out safety cap for use with pull-off cable

## Pumps

\*25/32(2500/3200 psi) is the most common pressure setting for the Gemini. Other pressure settings are specified by the XX/XX. Example 20/28 = 2000/2800 psi

Permco USA | 1500 Frost Road | P. O. Box 2068 | Streetsboro, Ohio 44241