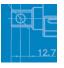

## Features

- Pump and cylinder protected in the "Raise" and "Neutral" position of the spool
- Manual shift or factory installed "OE" air shifts
- Built-in load check maintains dump body angle and is installed in the cylinder port for superior self-cleaning
- Built-in direct acting relief valve set at factory
- 100% factory tested relief valve
- SAE and NPT ports available
- Neutral lock-out safety cap for use with pull-off cable

## Pumps

\*25/32(2500/3200 psi) is the most common pressure setting for the Gemini. Other pressure settings are specified by the XX/XX. Example 20/28 = 2000/2800 psi

Permco USA | 1500 Frost Road | P. O. Box 2068 | Streetsboro, Ohio 44241