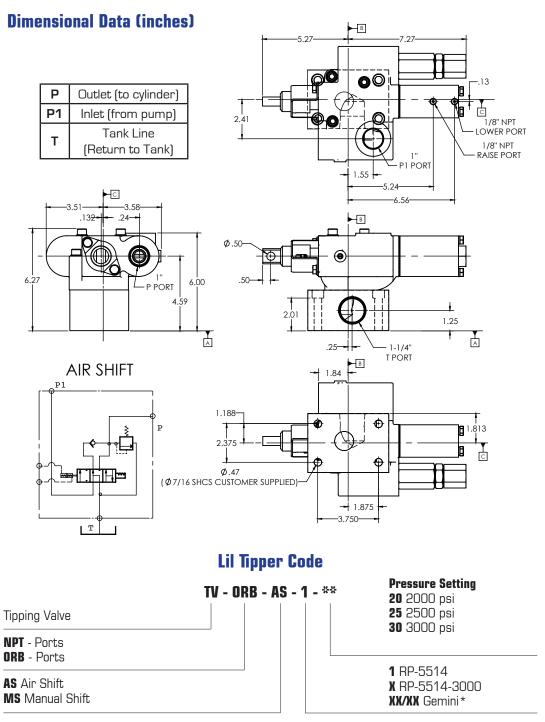

## Heavy & Medium Duty Dump Trucks & Trailers

Precision-Engineered Fluid Power Products

Dump Trucks Walking Floor